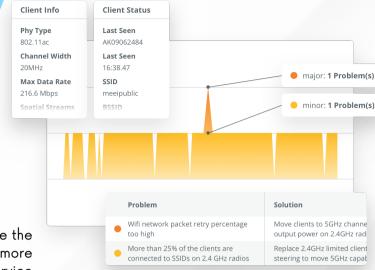

## WIFI ANALYTICS

primeWIFI.AI analyzes, optimizes, and automatically provides problem and solution identification for your WiFi network