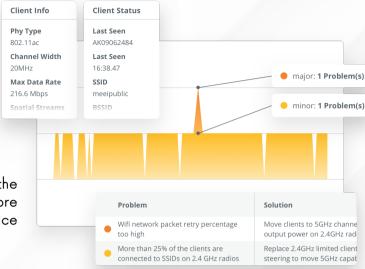

### WIFI ANALYTICS

primeWIFI.ai analyzes, optimizes, and automatically provides problem and solution identification for your WiFi network