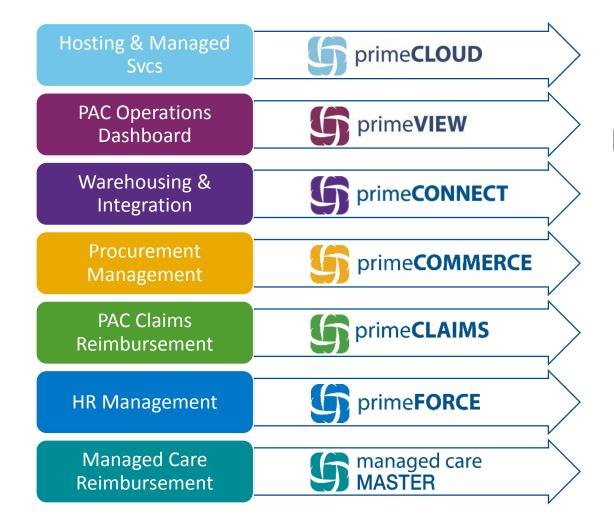

| 404 - Percent of Long<br>Stay Residents Who Lose<br>Too Much Weight                                            | False                             | 2.50 %                 | 1.30 %                 | 3.80 %                 | 0.00 %                 | 2.60 %           | 7.60 %                      | 0.00 %                         | 2013Q4                 |                 |  |  |  |



#### Technology and Data Integration

Payers demand integrations between hospital and PAC providers

CMS leading push for interoperability

Technology is a true game changer Where do you find your data?



# Questions

Use your GoToWebinar control panel to chat us!

















### Leading Post-Acute Care Technologies



#### Thanks for attending.

Expect replay/presentation via email

Visit www.primecaretech.com to view our 2-minute demo video

Contact Bill Briggs at o:770-255-3684 | c: 203-505-4499 bill.briggs@primecaretech.com