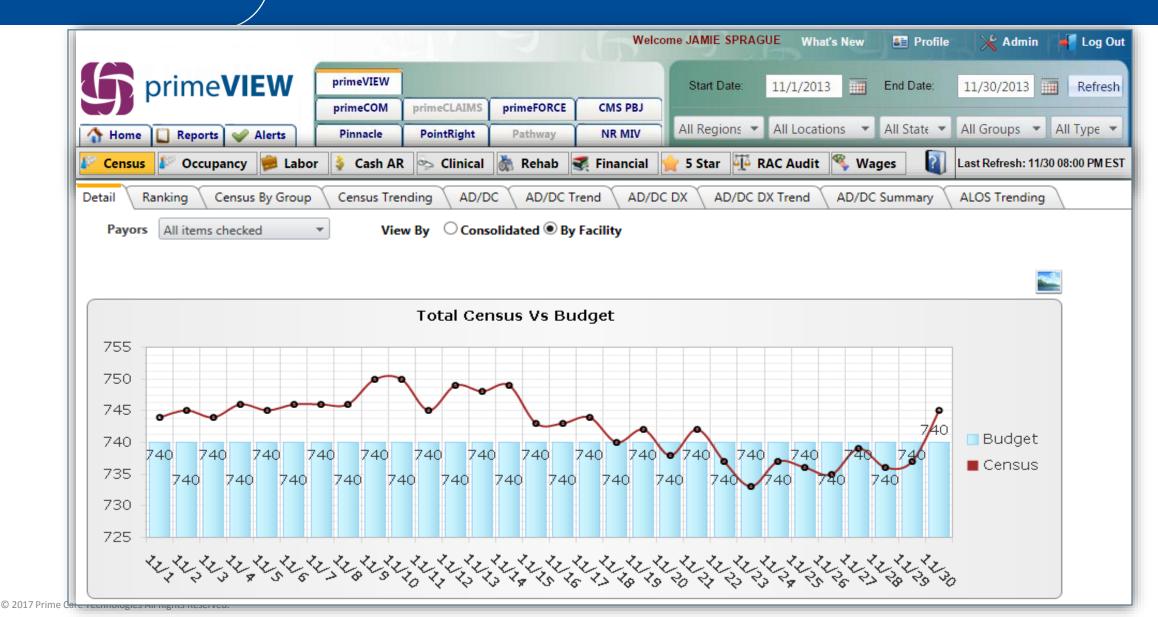

#### **Census Details**

## By Payer By Facility By Time

|            |                           |       | Census To Budget Details Show Unknown Details |        |          |         |         |              |              |  |  |  |
|------------|---------------------------|-------|-----------------------------------------------|--------|----------|---------|---------|--------------|--------------|--|--|--|
| Facility   | Payor                     | Total | ADC                                           | Budget | Variance | QTD ADC | YTD ADC | 11/30/13 Sat | 11/29/13 Fri |  |  |  |
| Facility 1 |                           |       |                                               |        |          |         |         |              |              |  |  |  |
|            | Assist Living/Independent | 1,505 | 50.2                                          | 51     | -0.8     | 50.1    | 53.4    | 48           | 48           |  |  |  |
|            | Hospice                   | 106   | 3.5                                           | 12     | -8.5     | 3.9     | 4.2     | 4            | 4            |  |  |  |
| V          | Medicaid                  | 1,841 | 61.4                                          | 55     | 6.4      | 61.1    | 58.4    | 61           | 61           |  |  |  |
| -          | Medicare                  | 583   | 19.4                                          | 25     | -5.6     | 19.0    | 19.6    | 23           | 23           |  |  |  |
|            | Pending                   | 79    | 2.6                                           | 0      | 2.6      | 1.3     | 1.6     | 4            | 4            |  |  |  |
|            | Private                   | 568   | 18.9                                          | 20     | -1.1     | 22.2    | 23.8    | 21           | 21           |  |  |  |
|            | Unknown                   | 66    | 2.2                                           | 0      | 2.2      | 1.1     | 0.2     | 2            | 2            |  |  |  |
|            | In-House Census           | 4,748 | 158.3                                         | 163    | -4.7     | 158.6   | 161.2   | 163          | 163          |  |  |  |
|            | Total                     | 4,748 | 158.3                                         | 163    | -4.7     | 158.6   | 161.2   | 163          | 163          |  |  |  |
|            | Budget                    | 4,890 | 163.0                                         | 163    | 0.0      | 160.0   | 152.4   | 163          | 163          |  |  |  |
|            | % Occup                   | 92    | 92.6                                          | 95.32  | -2.8     | 92.7    | 94.3    | 95           | 95           |  |  |  |
| Facility 2 |                           |       |                                               |        |          |         |         |              |              |  |  |  |
|            | Hospice                   | 156   | 5.2                                           | 6      | -0.8     | 5.9     | 5.6     | 5            | 5            |  |  |  |
|            | Medicaid                  | 1,753 | 58.4                                          | 58     | 0.4      | 58.1    | 53.9    | 58           | 58           |  |  |  |
|            | Medicare                  | 191   | 6.4                                           | 7      | -0.6     | 8.8     | 7.8     | 6            | 6            |  |  |  |
|            | Private                   | 152   | 5.1                                           | 6      | -0.9     | 4.7     | 5.4     | 7            | 5            |  |  |  |
|            | In-House Census           | 2,252 | 75.1                                          | 77     | -1.9     | 77.5    | 74.2    | 76           | 74           |  |  |  |
|            | Total                     | 2,252 | 75.1                                          | 77     | -1.9     | 77.5    | 74.3    | 76           | 74           |  |  |  |
|            | Budget                    | 2,310 | 77.0                                          | 77     | 0.0      | 77.0    | 77.0    | 77           | 77           |  |  |  |
|            | % Occup                   | 78    | 78.2                                          | 80.21  | -2.0     | 80.7    | 77.3    | 79           | 77           |  |  |  |