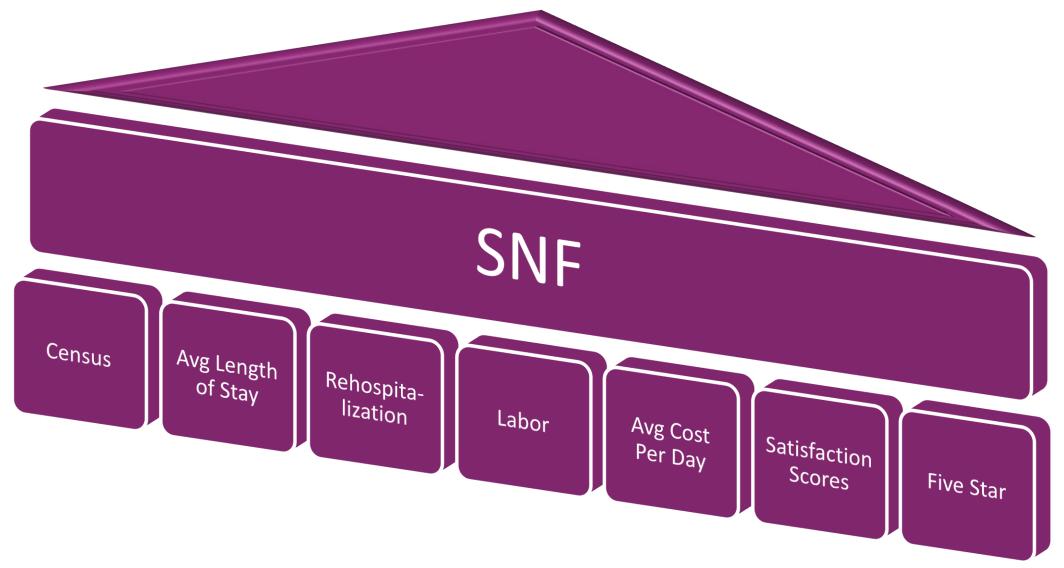

facilities went "paperless," technology penetrated SNFs yielding applications...

- Financial software
- Clinical software
- Time and attendance system
- Payroll software
- Rehab (internal vs contract)
- Satisfaction surveys
- Quality assurance tools
- Survey preparation applications

...and a ton of valuable DATA!



#### Volume-to-Value Trends

#### For now....Goals of Healthcare Reform





#### Medicare Population Trends





# Polling Question #2

How many hours does your organization spend gathering data for month-end reports?

prime**CONNECT** 

prime**FORCE** 

prime**COMMERCE** 







© 2017 Prime Care Technologies All Rights Reserved.

**primeVIEW** 





#### Multi-SNF System KPIs







#### Intersection of Challenge & Opportunity





## One Login for All Critical Data









#### **Census Details**

## By Payer By Facility By Time

|            |                           |       | Census To Budget Details Show Unknown Details |        |          |         |         |              |              |  |  |  |
|------------|---------------------------|-------|-----------------------------------------------|--------|----------|---------|---------|--------------|--------------|--|--|--|
| Facility   | Payor                     | Total | ADC                                           | Budget | Variance | QTD ADC | YTD ADC | 11/30/13 Sat | 11/29/13 Fri |  |  |  |
| Facility 1 |                           |       |                                               |        |          |         |         |              |              |  |  |  |
|            | Assist Livi