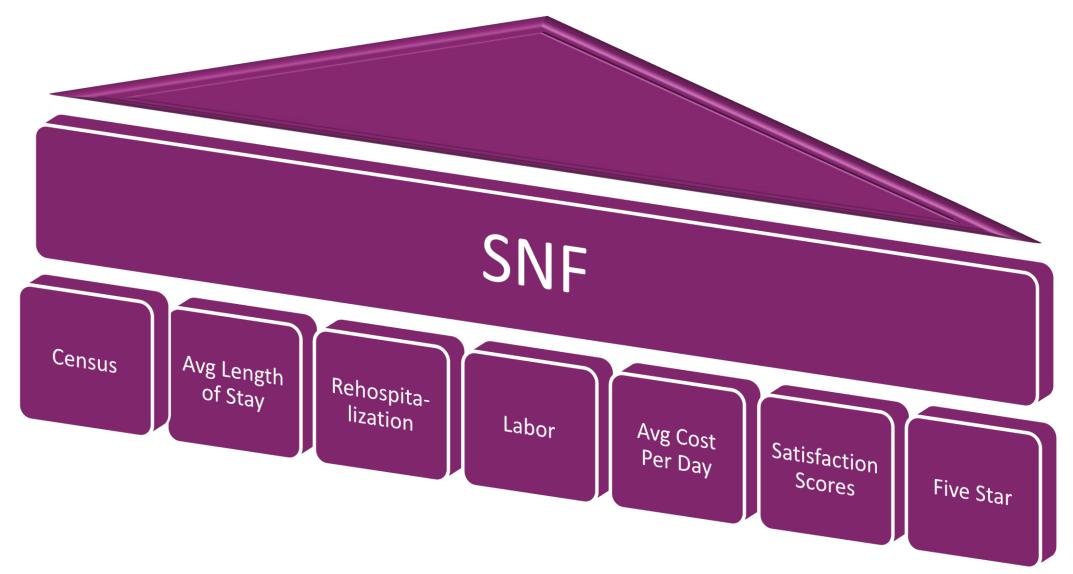

## **Evolution of Post-Acute Technology**

As facilities went "paperless," technology penetrated SNFs yielding applications...

- Financial software
- Clinical software
- Time and attendance system
- Payroll software
- Rehab (internal vs contract)
- Satisfaction surveys
- Quality assurance tools
- Survey preparation applications

...and a ton of valuable DATA!