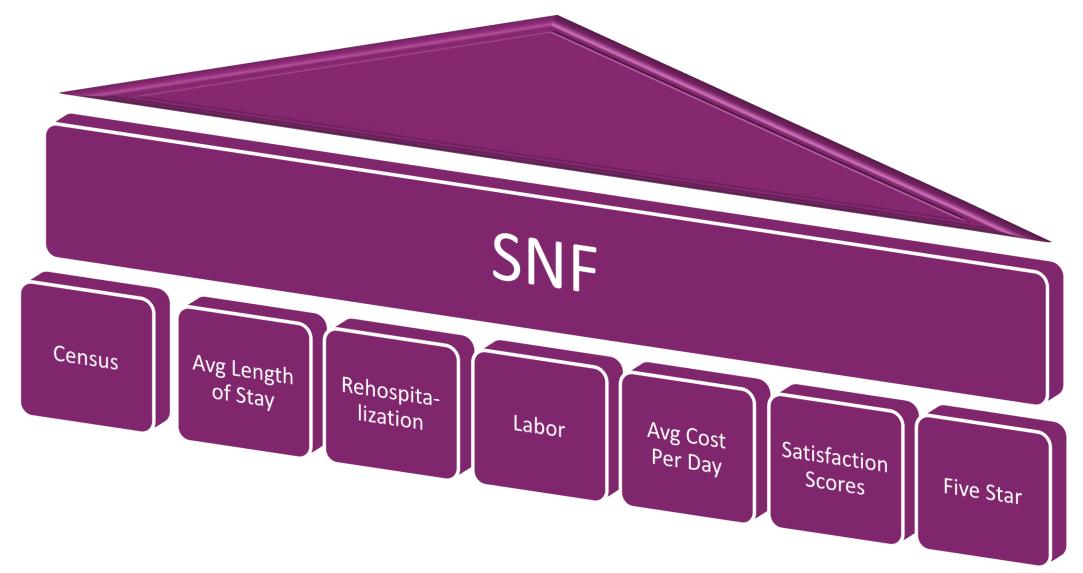

## **Evolution of Post-Acute Technology**

As facilities went "paperless," technology penetrated SNFs yielding applications...

- Financial software
- Clinical software
- Time and attendance system
- Payroll software
- Rehab (internal vs contract)
- Satisfaction surveys
- Quality assurance tools
- Survey preparation applications

...and a ton of valuable DATA!