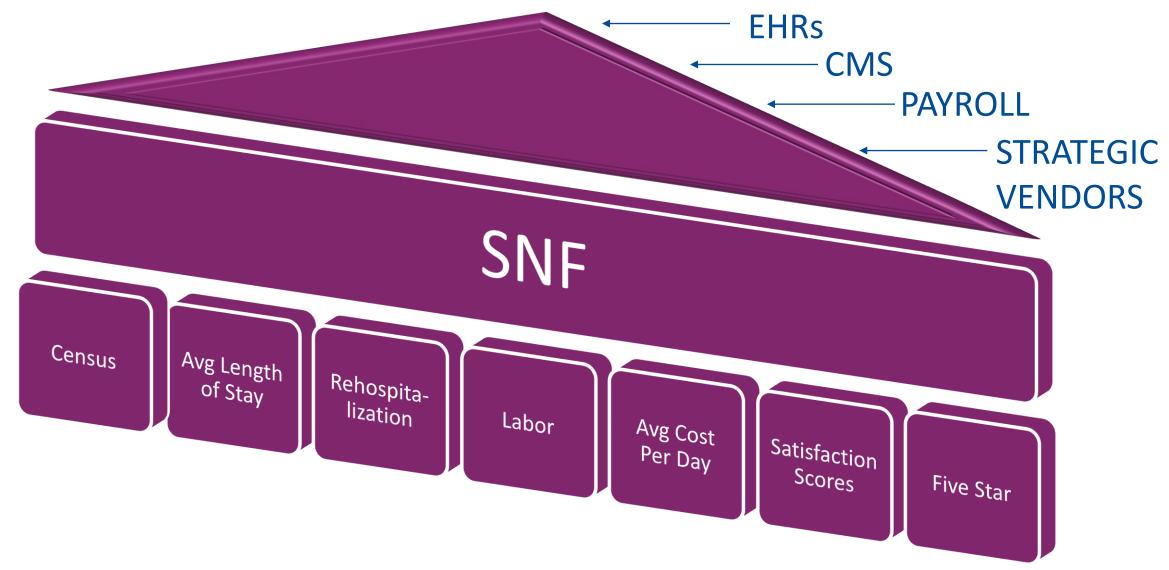

#### Multi-SNF System KPIs

## **Evolution of Post-Acute Technology**

As facilities went "paperless," technology penetrated SNFs yielding applications...

- Financial software
- Clinical software
- Time and attendance system
- Payroll software
- Rehab (internal vs contract)
- Satisfaction surveys
- Quality assurance tools
- Survey preparation applications

...and a ton of valuable DATA!