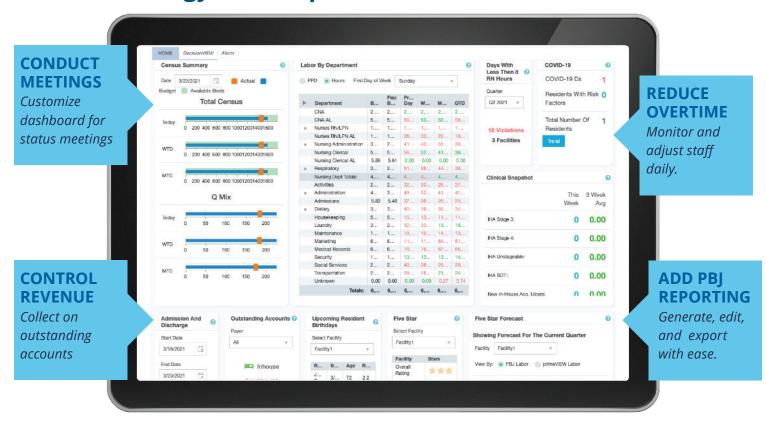

# Are your KPIs at your fingertips?

Tune into your customized view of the primeVIEW dashboard each day. See critical key performance indicators (KPIs) when you log in, or automate delivery of these metrics to your inbox.

# KPI DATA INTEGRATION Census Labor Financial Clinical Five Star