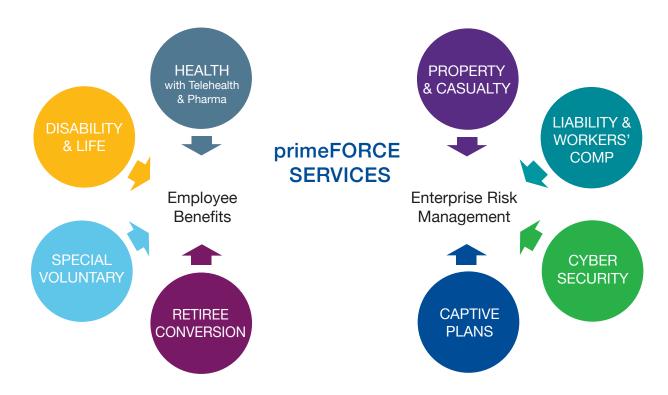

### **Employee Benefits**

Through our primeFORCE partner network, you'll gain unique access to cost-effective employee insurance programs. Put together affordable, tierone employee benefits, while optimizing your spend on enterprise-wide insurance.

### **Enterprise Risk Management**

We know just the partners to protect your business from ever-increasing risk and lawsuits – and at a cost you can afford.

# Employee Benefits and Enterprise Insurance

Leveraging leading insurance, we can offer tier-one benefits to your employees and business, at affordable prices. Our tenured experts are in place to help you optimize spend, while elevating the value of your insurance.