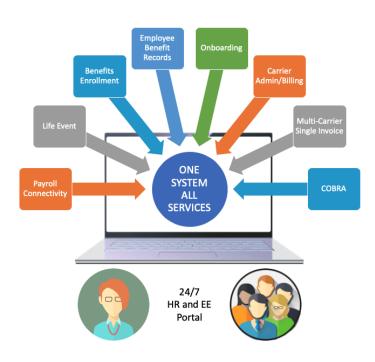

### **HR Technology**

Simplify employee lifecycle management with technology. Our HR and employee portal automates functions like onboarding, payroll, benefits and more. Bring this data online empowers you with decision-driven analytics.