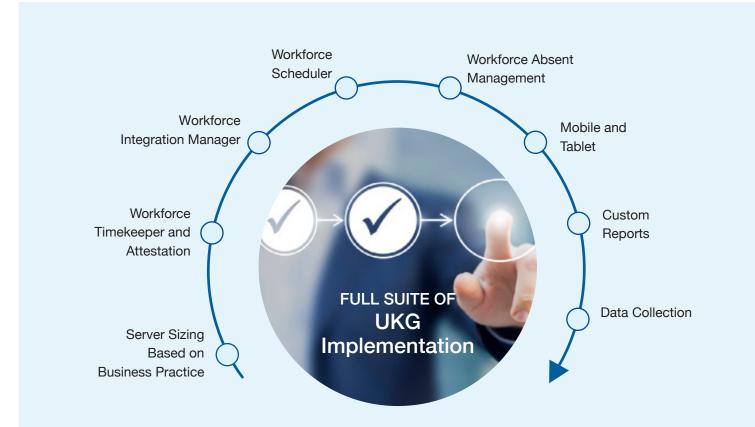

# **End-to-End Implementation**

### WHAT YOU CAN EXPECT

In addition to equipping you with end-to-end implementation and full tech support, Prime Care clients also stay updated on the latest changes and add-ons to ensure you are fully leveraging the benefits of UKG Dimensions workforce management.

#### We also help you:

- Create/modify interfaces between UKG and any payroll system
- Configure and implement new pay rules or modify existing pay rules
- Monitor, configure and maintain clock devices; perform firmware updates
- Upgrade from any version of UKG to current with secure archiving of historical data.
- · Size servers for new upgrades and/or business growth
- Create customized reports