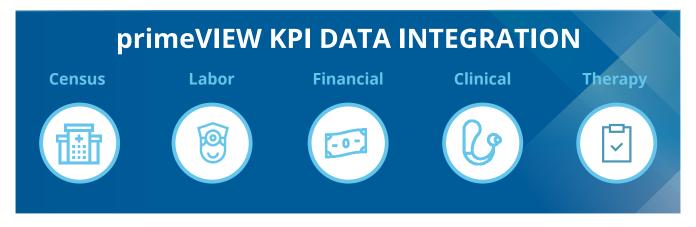

### Do your clinical and therapy assessments align?

Drive an added layer of efficiency to your primeVIEW dashboard with the *Century Therapy Plus* module. It's a first-of-kind technology for comparing a resident's therapy assessments to those conducted by clinical staff. Automating this time-consuming process of tracking and comparing data empowers senior care operators to better achieve goals.

#### **IDENTIFY**

Near real-time alerts tell you when therapist and clinical data does not match.

#### **RESOLVE**

Proactively address the differences before the care plan is finalized.

#### **SAVE TIME**

Reduce reliance on manual and time-consuming analysis of assessment and care data.

This integration has the potential to convert two-hour meetings with therapy providers into 15-minute conversations over easy-to-compare assessments