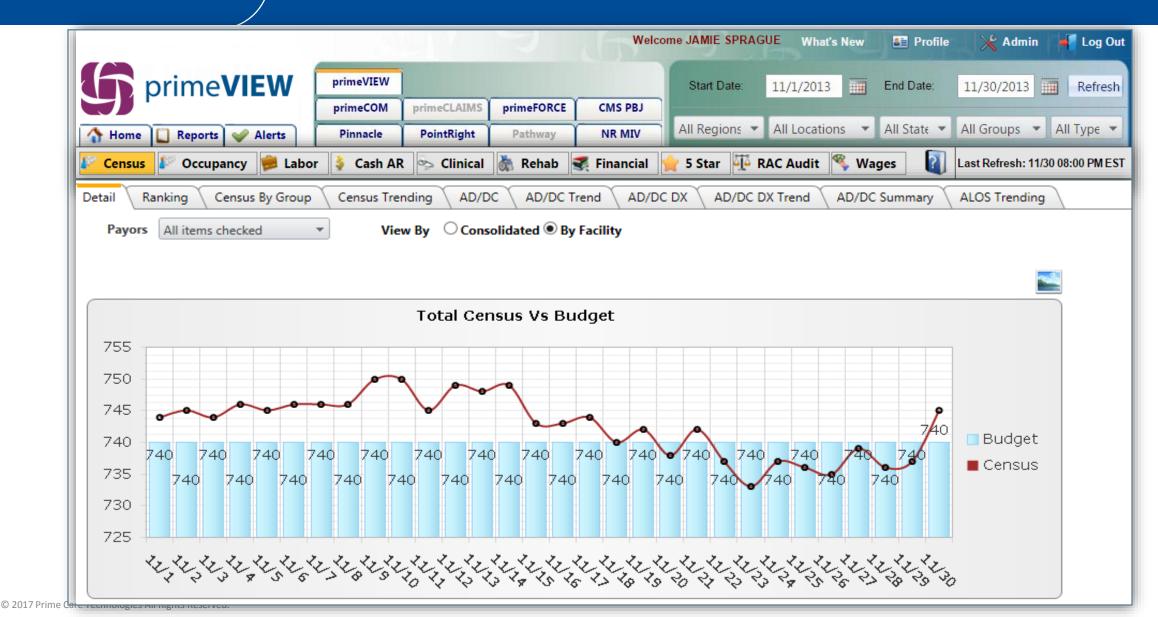

### **Census Details**

## By Payer By Facility By Time

|            |                           |       | Census To Budget Details Show Unknown Details |        |          |         |         |              |              |  |  |  |
|------------|---------------------------|-------|-----------------------------------------------|--------|----------|---------|---------|--------------|--------------|--|--|--|
| Facility   | Payor                     | Total | ADC                                           | Budget | Variance | QTD ADC | YTD ADC | 11/30/13 Sat | 11/29/13 Fri |  |  |  |
| Facility 1 |                           |       |                                               |        |          |         |         |              |              |  |  |  |
|            | Assist Living/Independent | 1,505 | 50.2                                          | 51     | -0.8     | 50.1    | 53.4    | 48           | 48           |  |  |  |
|            | Hospice                   | 106   | 3.5                                           | 12     | -8.5     | 3.9     | 4.2     | 4            | 4            |  |  |  |
| V          | Medicaid                  | 1,841 | 61.4                                          | 55     | 6.4      | 61.1    | 58.4    | 61           | 61           |  |  |  |
| -          | Medicare                  | 583   | 19.4                                          | 25     | -5.6     | 19.0    | 19.6    | 23           | 23           |  |  |  |
|            | Pending                   | 79    | 2.6                                           | 0      | 2.6      | 1.3     | 1.6     | 4            | 4            |  |  |  |
|            | Private                   | 568   | 18.9                                          | 20     | -1.1     | 22.2    | 23.8    | 21           | 21           |  |  |  |
|            | Unknown                   | 66    | 2.2                                           | 0      | 2.2      | 1.1     | 0.2     | 2            | 2            |  |  |  |
|            | In-House Census           | 4,748 | 158.3                                         | 163    | -4.7     | 158.6   | 161.2   | 163          | 163          |  |  |  |
|            | Total                     | 4,748 | 158.3                                         | 163    | -4.7     | 158.6   | 161.2   | 163          | 163          |  |  |  |
|            | Budget                    | 4,890 | 163.0                                         | 163    | 0.0      | 160.0   | 152.4   | 163          | 163          |  |  |  |
|            | % Occup                   | 92    | 92.6                                          | 95.32  | -2.8     | 92.7    | 94.3    | 95           | 95           |  |  |  |
| Facility 2 |                           |       |                                               |        |          |         |         |              |              |  |  |  |
|            | Hospice                   | 156   | 5.2                                           | 6      | -0.8     | 5.9     | 5.6     | 5            | 5            |  |  |  |
|            | Medicaid                  | 1,753 | 58.4                                          | 58     | 0.4      | 58.1    | 53.9    | 58           | 58           |  |  |  |
|            | Medicare                  | 191   | 6.4                                           | 7      | -0.6     | 8.8     | 7.8     | 6            | 6            |  |  |  |
|            | Private                   | 152   | 5.1                                           | 6      | -0.9     | 4.7     | 5.4     | 7            | 5            |  |  |  |
|            | In-House Census           | 2,252 | 75.1                                          | 77     | -1.9     | 77.5    | 74.2    | 76           | 74           |  |  |  |
|            | Total                     | 2,252 | 75.1                                          | 77     | -1.9     | 77.5    | 74.3    | 76           | 74           |  |  |  |
|            | Budget                    | 2,310 | 77.0                                          | 77     | 0.0      | 77.0    | 77.0    | 77           | 77           |  |  |  |
|            | % Occup                   | 78    | 78.2                                          | 80.21  | -2.0     | 80.7    | 77.3    | 79           | 77           |  |  |  |