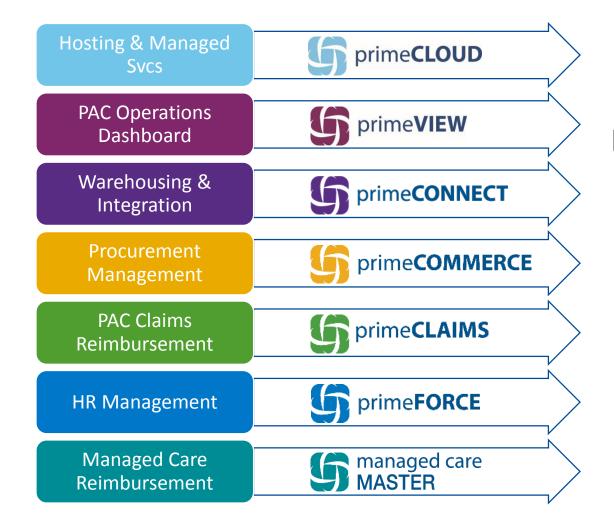

| 404 - Percent of Long<br>Stay Residents Who Lose<br>Too Much Weight                                            | False                             | 2.50 %                 | 1.30 %                 | 3.80 %                 | 0.00 %                 | 2.60 %           | 7.60 %                      | 0.00 %                         | 2013Q4                 |                 |  |  |  |



### Technology and Data Integration

Payers demand integrations between hospital and PAC providers

CMS leading push for interoperability

Technology is a true game changer Where do you find your data?



# Questions

Use your GoToWebinar control panel to chat us!

















### Leading Post-Acute Care Technologies



#### Thanks for attending.

Expect replay/presentation via email

Visit www.primecaretech.com to view our 2-minute demo video

Contact Bill Briggs at o:770-255-3684 | c: 203-505-4499 bill.briggs@primecaretech.com