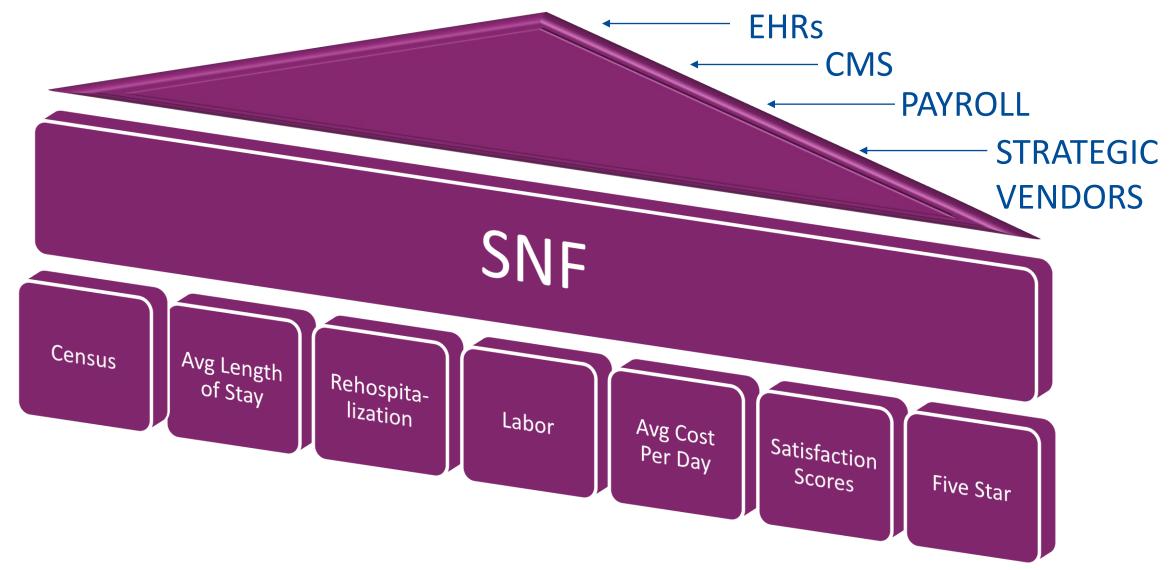

## **Evolution of Post-Acute Technology**

As facilities went "paperless," technology penetrated SNFs yielding applications...

- Financial software
- Clinical software
- Time and attendance system
- Payroll software
- Rehab (internal vs contract)
- Satisfaction surveys
- Quality assurance tools
- Survey preparation applications

...and a ton of valuable DATA!

## One Login for All Critical Data